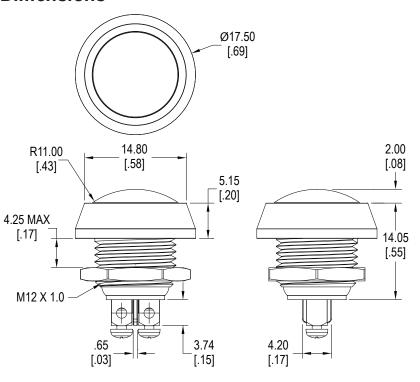

|  |  |  |
| 3. Switch Funcion N = Momentary                                                              |             |  |  |  |
| <ul><li>4. Actuator Style:</li><li>M = Round</li></ul>                                       |             |  |  |  |
| 5. Switch Finish<br>SS = Brushed Stainless Stee<br>B = Black Anodized Aluminur               |             |  |  |  |
| 6. Cap Color Options Blank = Stainless Steel 2 = Black 3 = Red 4 = Yellow 5 = Green 7 = Blue |             |  |  |  |
| 7. Terminal Options Z = Screw Terminals B = Solder Lugs                                      |             |  |  |  |
| 8. Terminal Options X = No LED contact factory for                                           | LED options |  |  |  |

SS



### Illuminated Anti-Vandal — 12mm

### **Dimensions**



### **Schematics**



## **Terminal Options**

**Screw Terminal** 



#### Solder Lug



#### Panel Cut-Out



### **Custom Capabilities** Contact Factory

Cable Assemblies