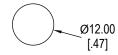

|             |  |  |  |
| <ul><li>4. Actuator Style:</li><li>M = Round</li></ul>                                       |             |  |  |  |
| 5. Switch Finish<br>SS = Brushed Stainless Stee<br>B = Black Anodized Aluminur               |             |  |  |  |
| 6. Cap Color Options Blank = Stainless Steel 2 = Black 3 = Red 4 = Yellow 5 = Green 7 = Blue |             |  |  |  |
| 7. Terminal Options Z = Screw Terminals B = Solder Lugs                                      |             |  |  |  |
| 8. Terminal Options X = No LED contact factory for                                           | LED options |  |  |  |

SS



### Illuminated Anti-Vandal — 12mm

### **Dimensions**



### **Schematics**



## **Terminal Options**

**Screw Terminal** 



#### Solder Lug



#### Panel Cut-Out



### **Custom Capabilities** Contact Factory

Cable Assemblies