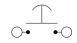

Switch Funcion N = Momentary                                                              |             |  |  |  |
| <ul><li>4. Actuator Style:</li><li>M = Round</li></ul>                                       |             |  |  |  |
| 5. Switch Finish<br>SS = Brushed Stainless Stee<br>B = Black Anodized Aluminur               |             |  |  |  |
| 6. Cap Color Options Blank = Stainless Steel 2 = Black 3 = Red 4 = Yellow 5 = Green 7 = Blue |             |  |  |  |
| 7. Terminal Options Z = Screw Terminals B = Solder Lugs                                      |             |  |  |  |
| 8. Terminal Options X = No LED contact factory for                                           | LED options |  |  |  |

SS



### Illuminated Anti-Vandal — 12mm

### **Dimensions**



### **Schematics**



## **Terminal Options**

**Screw Terminal** 



#### Solder Lug



#### Panel Cut-Out



### **Custom Capabilities** Contact Factory

Cable Assemblies