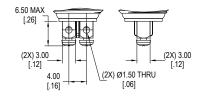

|             |  |  |  |
| <ul><li>4. Actuator Style:</li><li>M = Round</li></ul>                                       |             |  |  |  |
| 5. Switch Finish<br>SS = Brushed Stainless Stee<br>B = Black Anodized Aluminur               |             |  |  |  |
| 6. Cap Color Options Blank = Stainless Steel 2 = Black 3 = Red 4 = Yellow 5 = Green 7 = Blue |             |  |  |  |
| 7. Terminal Options Z = Screw Terminals B = Solder Lugs                                      |             |  |  |  |
| 8. Terminal Options X = No LED contact factory for                                           | LED options |  |  |  |

SS



### Illuminated Anti-Vandal — 12mm

### **Dimensions**



### **Schematics**



## **Terminal Options**

**Screw Terminal** 



#### Solder Lug



#### Panel Cut-Out



### **Custom Capabilities** Contact Factory

Cable Assemblies