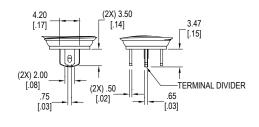

|             |  |  |  |
| <ul><li>4. Actuator Style:</li><li>M = Round</li></ul>                                       |             |  |  |  |
| 5. Switch Finish<br>SS = Brushed Stainless Stee<br>B = Black Anodized Aluminur               |             |  |  |  |
| 6. Cap Color Options Blank = Stainless Steel 2 = Black 3 = Red 4 = Yellow 5 = Green 7 = Blue |             |  |  |  |
| 7. Terminal Options Z = Screw Terminals B = Solder Lugs                                      |             |  |  |  |
| 8. Terminal Options X = No LED contact factory for                                           | LED options |  |  |  |

SS



### Illuminated Anti-Vandal — 12mm

### **Dimensions**



### **Schematics**



## **Terminal Options**

**Screw Terminal** 



#### Solder Lug



#### Panel Cut-Out



### **Custom Capabilities** Contact Factory

Cable Assemblies