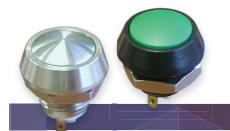

### Illuminated Anti-Vandal — 12mm

# **Specifications**

| •                     |                        |
|-----------------------|------------------------|
| Electrical Ratings    | 2A @ 48VDC             |
| Electrical Life       | 200,000 cycles typical |
| Contact Resistance    | ≤ 50mΩ initial         |
| Mechanical Resistance | 500,000 cycles typical |
| Sealing Degree        | IP67                   |

| Actuation Force       | 500 ± 100gF                   |
|-----------------------|-------------------------------|
| Actuation Travel      | 1.7 ± .25mm                   |
| Dielectric Strength   | 2000Vrms min between contacts |
| Insulation Resistance | ≥ 100MΩ min @ 250VDC          |
| Operating Temperature | -40°C to 85°C                 |
| Storage Temperature   | -40°